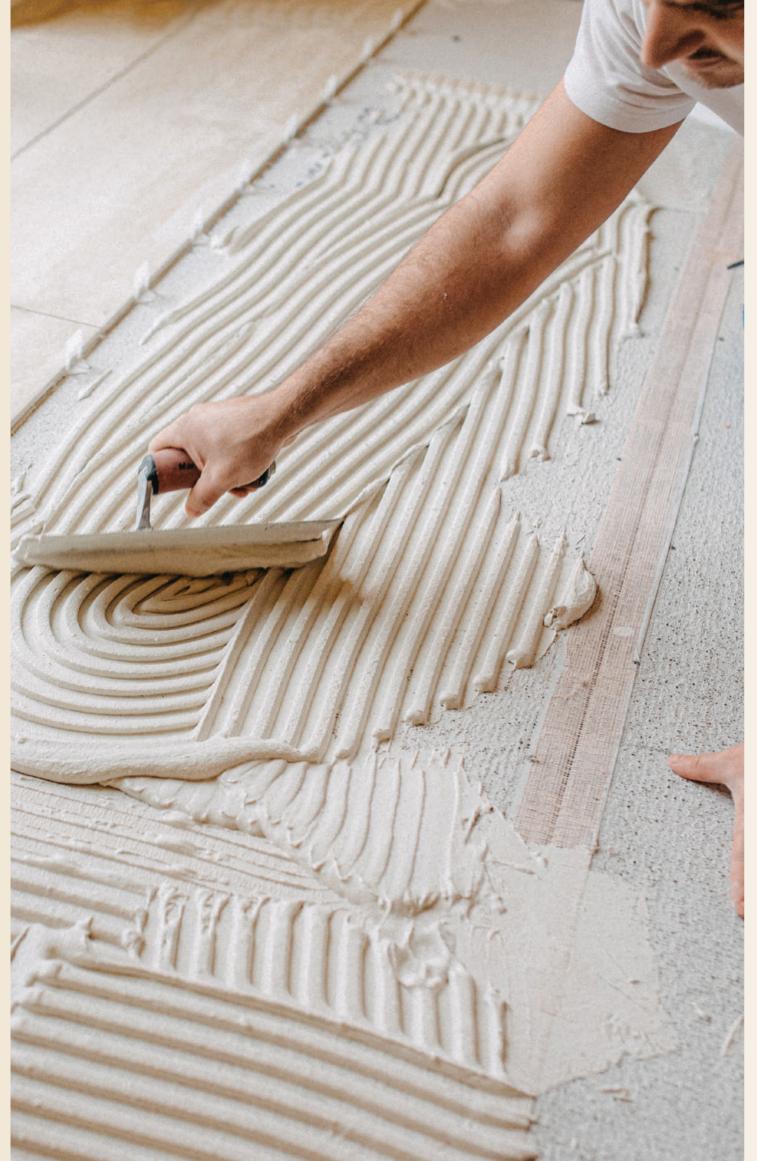

### birlanu Tough tile Adhesives

**BirlaNu Tough Tile Adhesives** is a premium-quality, high-performance tile adhesive, specially designed to provide superior bonding strength for all types of tiles. Whether it's ceramic, vitrified, or natural stone, BirlaNu Tough Tile Adhesives ensures a firm grip and long-lasting durability.

**TECHNOLOGY** BirlaNu's TruBond Technology ensures superior strength, durability and easy application for a flawless tile finish. It is ideal for ceramic, vitrified and natural stones and offers HD bonding for indoor and outdoor use. Its polymer based formula enhances flexibility, water resistance, and long term adhesion, preventing cracks and dislodgement in residential and commercial spaces.

### **KEY FEATURES:**

Superior Bonding: Up to 3x\* stronger grip for ceramic, vitrified & stone tiles.
Long-Lasting Durability: Withstands up to 10\* years of wear In wet areas.
Fast & Smooth Application: covers up to 55–60 Sq. ft. per 20 kg bag (Avg).
Flexible Polymer-Based Formula: improves adhesion on uneven surfaces.
Easy Joining: allows precise tile placement and seamless joints.