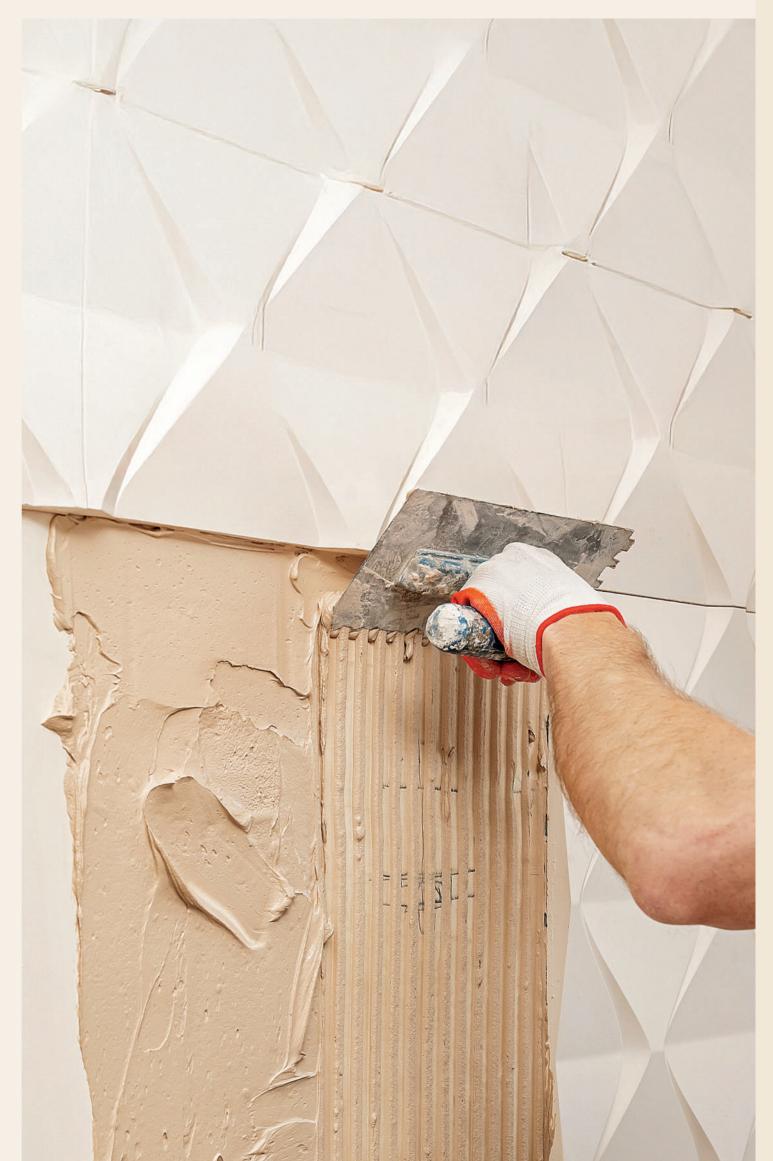

### birlanu Tough tile Adhesives

**BirlaNu Tough Tile Adhesives** is a premium-quality, high-performance tile adhesive, specially designed to provide superior bonding strength for all types of tiles. Whether it's ceramic, vitrified, or natural stone, BirlaNu Tough Tile Adhesives ensures a firm grip and long-lasting durability.

**TECHNOLOGY** BirlaNu's TruBond Technology ensures superior strength, durability and easy application for a flawless tile finish. It is ideal for ceramic, vitrified and natural stones and offers HD bonding for indoor and outdoor use. Its polymer based formula enhances flexibility, water resistance, and long term adhesion, preventing cracks and dislodgement in residential and commercial spaces.

### **KEY FEATURES:**

Superior Bonding: Up to 3x\* stronger grip for ceramic, vitrified & stone tiles.
Long-Lasting Durability: Withstands up to 10\* years of wear In wet areas.
Fast & Smooth Application: covers up to 55–60 Sq. ft. per 20 kg bag (Avg).
Flexible Polymer-Based Formula: improves adhesion on uneven surfaces.
Easy Joining: allows precise tile placement and seamless joints.